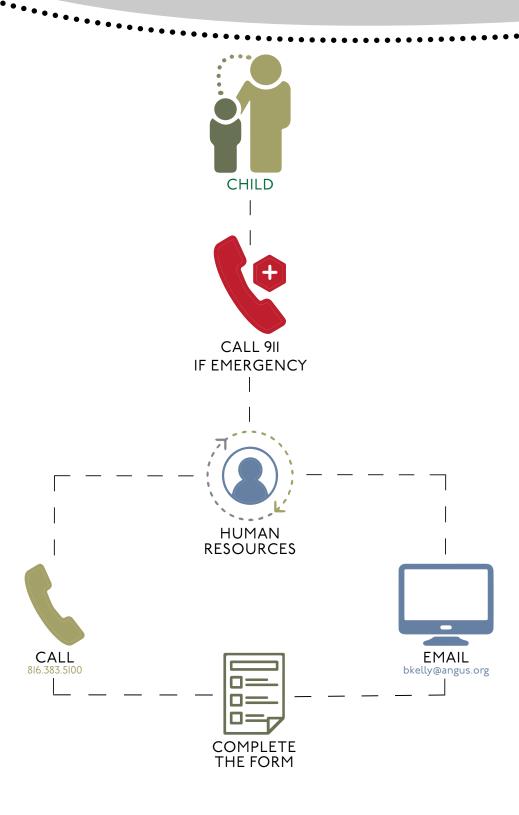

## MISCONDUCT

REPORTING PROCEDURE AND FORM

RELATIONSHIP:

INFO SOURCE:

The American Angus Association Human Resources Department will be in touch with further information regarding your form and additional steps required.